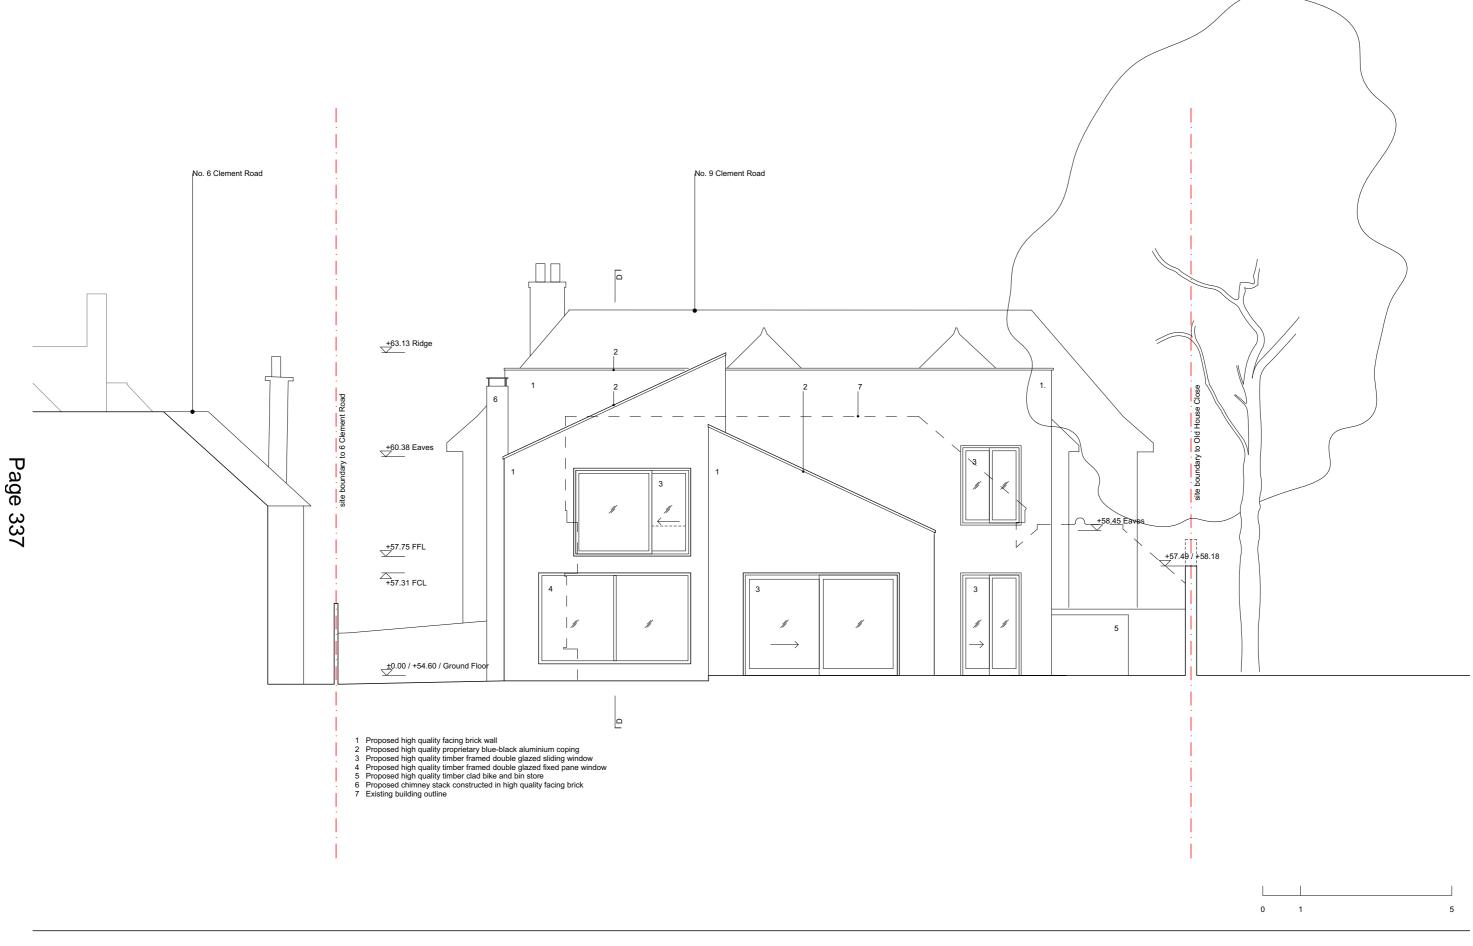

Client

Date

8 Clement Road, Wimbledon, London SW19 7RJ

Jeremy and Lisa 26.03.2021

P02 Drawing No 137\_17\_01

Project No 137

Drawing Name Proposed Garden Elevation (North-East)

This page is intentionally left blank